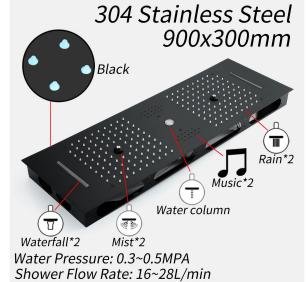

# PHONE CONTROLLED THERMOSTATIC RECESSED CEILING MOUNT MATTE BLACK MUSICAL LED RAINFALL SHOWER SYSTEM WITH JETTED BODY SPRAYS AND HAND SHOWER SPECIFICATIONS

Shower Panel / Hose Material: 304 Stainless Steel

Shower Head Size: 900\*300 mm

Showerheads Install: Embedded Ceiling Mounted

Concealed Mixer Install: Wall-Mounted

LED Shower Head Functions: Rainfall, Waterfall, Mist,

Water Column

Water Pressure: 0.3 MPA

Water Flow: 16L/min~28L/min

Shower Accessories Material: Brass

LED Light: Need to Connect Power

LED Light Color: 64 Color Shower Hose Length: 1.5M AC: 100-265V 50/60Hz Music: Need Bluetooth

Product shown is only for installation display purpose