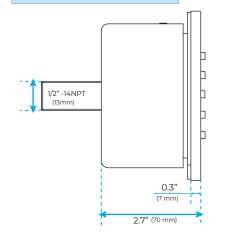

#### **Shower Mixer Connections**

#### **FEATURES**

Material: Brass
Base Plate Height: 5-1/8"
Base Plate Width: 5-1/8"
Jet Surface Area: 3-1/8"
Surface Depth: 1/4"
Adjustment Angle: 5°
Male NPT Connection: 1/2"
Maximum Flow Rate: 2.5 GPM
(9.5L/min) max @ 80 psi