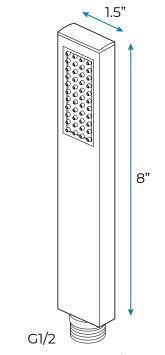

Shower Panel / Hose Material: 304 Stainless Steel

Shower Head Size: 900\*300 mm

Showerheads Install: Embedded Ceiling Mounted

Concealed Mixer Install: Wall-Mounted

LED Shower Head Functions: Rainfall, Waterfall, Mist,

Water Column

Water Pressure: 0.3 MPA

Water Flow: 16L/min~28L/min

Shower Accessories Material: Brass

LED Light: Need to Connect Power

LED Light Color: 64 Color Shower Hose Length: 1.5M AC: 100-265V 50/60Hz Music: Need Bluetooth



Product shown is only for installation display purpose





All dimensions and specifications are nominal and may vary. Use actual products for accuracy in critical situations.



## **Bath**Select

#### **Shower Mixer**



Product shown is only for installation display purpose

#### **Shower Mixer Connections**



#### **Hand Shower**



Flow Rate: 2.0 GPM / 7.6 LPM

#### **Spout**



### **Body Jet**





#### **FEATURES**

Material: Brass
Base Plate Height: 5-1/8"
Base Plate Width: 5-1/8"
Jet Surface Area: 3-1/8"
Surface Depth: 1/4"
Adjustment Angle: 5°
Male NPT Connection: 1/2"
Maximum Flow Rate: 2.5 GPM
(9.5L/min) max @ 80 psi