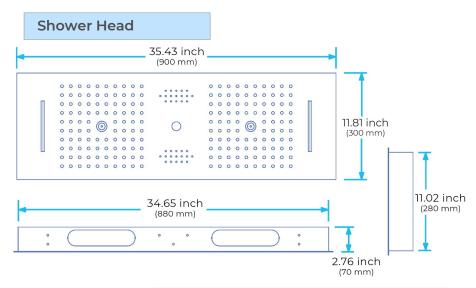

Shower Head Size: 900\*300 mm

Showerheads Install: Embedded Ceiling Mounted

Concealed Mixer Install: Wall-Mounted

LED Shower Head Functions: Rainfall, Waterfall, Mist,

Water Column

Water Pressure: 0.3 MPA

Water Flow: 16L/min~28L/min

All dimensions and specifications are nominal and may vary. Use actual products for accuracy in critical situations.