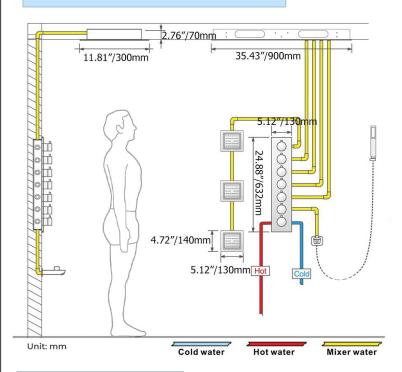

SHOWER SPECIFICATIONS





Shower Panel / Hose Material: 304 Stainless Steel

Shower Head Size: 900\*300 mm

Showerheads Install: Embedded Ceiling Mounted

Concealed Mixer Install: Wall-Mounted

LED Shower Head Functions: Rainfall, Waterfall, Mist,

Water Column

Water Pressure: 0.3 MPA

Water Flow: 16L/min~28L/min

Shower Accessories Material: Brass

LED Light: Need to Connect Power

LED Light Color: 64 Color Shower Hose Length: 1.5M AC: 100-265V 50/60Hz Music: Need Bluetooth



Product shown is only for installation display purpose





All dimensions and specifications are nominal and may vary. Use actual products for accuracy in critical situations.



## **Bath**Select

#### **Shower Mixer**



Product shown is only for installation display purpose

#### **Shower Mixer Connections**



#### **Hand Shower**



Flow Rate: 2.0 GPM / 7.6 LPM

#### **Spout**



### **Body Jet**





#### **FEATURES**

Material: Brass
Base Plate Height: 5-1/8"
Base Plate Width: 5-1/8"
Jet Surface Area: 3-1/8"
Surface Depth: 1/4"
Adjustment Angle: 5°
Male NPT Connection: 1/2"
Maximum Flow Rate: 2.5 GPM
(9.5L/min) max @ 80 psi