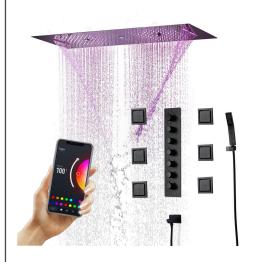

# PHONE CONTROLLED THERMOSTATIC RECESSED CEILING MOUNT MATTE BLACK MUSICAL LED RAINFALL SHOWER SYSTEM WITH JETTED BODY SPRAYS AND HAND SHOWER SPECIFICATIONS

Shower Panel / Hose Material: 304 Stainless Steel

Shower Head Size: 900\*300 mm

Showerheads Install: Embedded Ceiling Mounted

Concealed Mixer Install: Wall-Mounted

LED Shower Head Functions: Rainfall, Waterfall, Mist,

Water Column

Water Pressure: 0.3 MPA

Water Flow: 16L/min~28L/min

Shower Accessories Material: Brass

LED Light: Need to Connect Power

LED Light Color: 64 Color Shower Hose Length: 1.5M AC: 100-265V 50/60Hz Music: Need Bluetooth

Product shown is only for installation display purpose