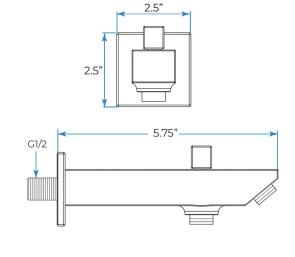

teel

Shower Head Size: 900\*300 mm

Showerheads Install: Embedded Ceiling Mounted

Concealed Mixer Install: Wall-Mounted

LED Shower Head Functions: Rainfall, Waterfall, Mist,

Water Column

Water Pressure: 0.3 MPA

Water Flow: 16L/min~28L/min

Shower Accessories Material: Brass

LED Light: Need to Connect Power

LED Light Color: 64 Color Shower Hose Length: 1.5M AC: 100-265V 50/60Hz Music: Need Bluetooth



Product shown is only for installation display purpose





All dimensions and specifications are nominal and may vary. Use actual products for accuracy in critical situations.



## **Bath**Select

#### **Shower Mixer**



Product shown is only for installation display purpose

#### **Shower Mixer Connections**



#### **Hand Shower**



Flow Rate: 2.0 GPM / 7.6 LPM

#### **Spout**



### **Body Jet**





#### **FEATURES**

Material: Brass
Base Plate Height: 5-1/8"
Base Plate Width: 5-1/8"
Jet Surface Area: 3-1/8"
Surface Depth: 1/4"
Adjustment Angle: 5°
Male NPT Connection: 1/2"
Maximum Flow Rate: 2.5 GPM
(9.5L/min) max @ 80 psi