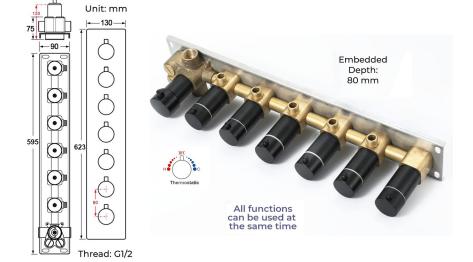

EILING MOUNT MATTE BLACK MUSICAL LED RAINFALL SHOWER SYSTEM WITH JETTED BODY SPRAYS AND HAND SHOWER SPECIFICATIONS





Shower Panel / Hose Material: 304 Stainless Steel

Shower Head Size: 900\*300 mm

Showerheads Install: Embedded Ceiling Mounted

Concealed Mixer Install: Wall-Mounted

LED Shower Head Functions: Rainfall, Waterfall, Mist,

Water Column

Water Pressure: 0.3 MPA

Water Flow: 16L/min~28L/min

Shower Accessories Material: Brass

LED Light: Need to Connect Power

LED Light Color: 64 Color Shower Hose Length: 1.5M AC: 100-265V 50/60Hz Music: Need Bluetooth



Product shown is only for installation display purpose





All dimensions and specifications are nominal and may vary. Use actual products for accuracy in critical situations.



## **Bath**Select

#### **Shower Mixer**



Product shown is only for installation display purpose

#### **Shower Mixer Connections**



#### **Hand Shower**



Flow Rate: 2.0 GPM / 7.6 LPM

#### **Spout**



### **Body Jet**





#### **FEATURES**

Material: Brass
Base Plate Height: 5-1/8"
Base Plate Width: 5-1/8"
Jet Surface Area: 3-1/8"
Surface Depth: 1/4"
Adjustment Angle: 5°
Male NPT Connection: 1/2"
Maximum Flow Rate: 2.5 GPM
(9.5L/min) max @ 80 psi