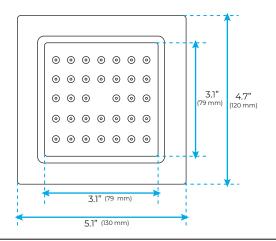

### **Body Jet**

#### **FEATURES**

Material: Brass
Base Plate Height: 5-1/8"
Base Plate Width: 5-1/8"
Jet Surface Area: 3-1/8"
Surface Depth: 1/4"
Adjustment Angle: 5°
Male NPT Connection: 1/2"
Maximum Flow Rate: 2.5 GPM
(9.5L/min) max @ 80 psi